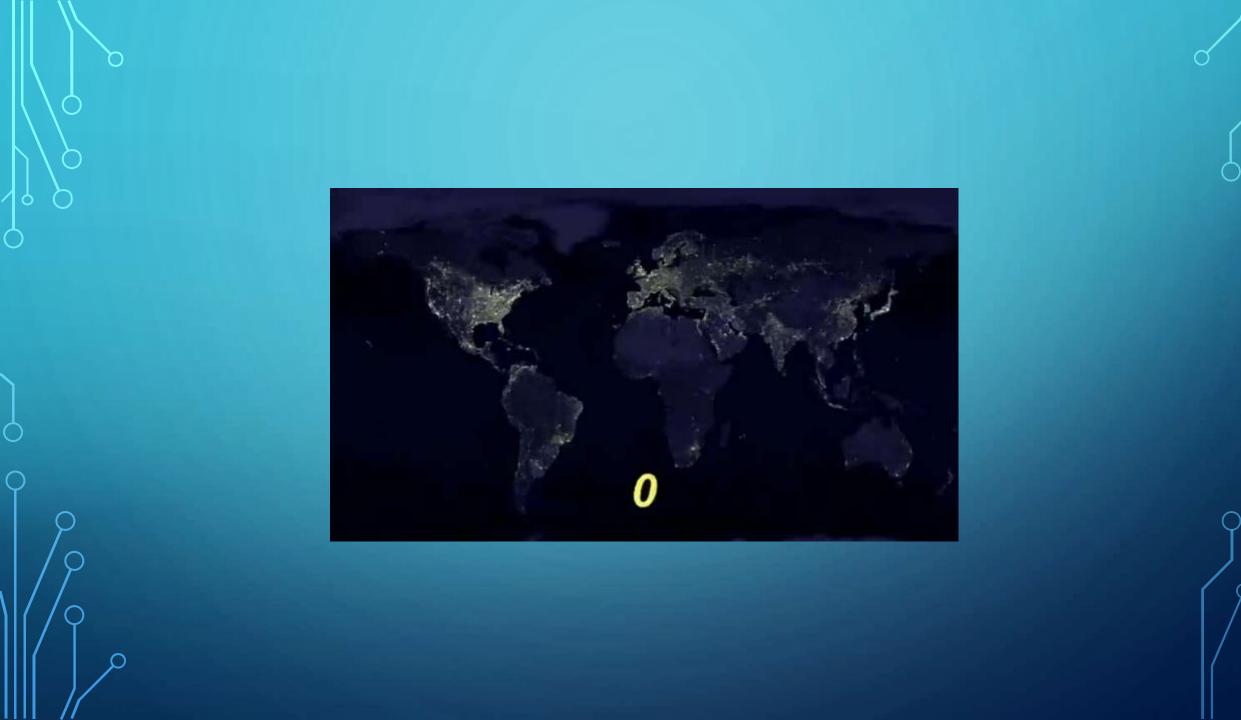

Jesus Christ said "...go into all the world" (Mt. 28:19)

and "you will be my witnesses even to the ends of the earth" (Acts 1:8).

# Connecting with people in Virtual Biblical Community

# WHO IS CONNECTING?

People around the world?
People from Grace who work on Sundays.

People who travel or work away from Penticton but want to remain connected. People who are unable to attend due to health reasons.