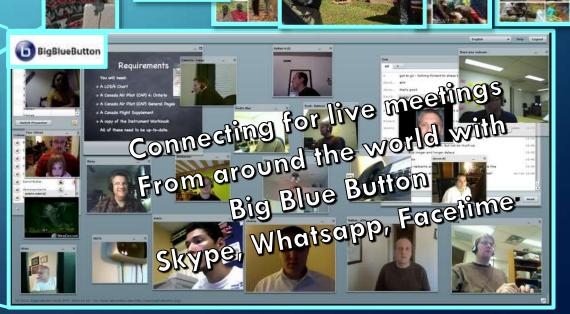

# WHO IS CONNECTING?

People around the world?
People from Grace who work on Sundays.

People who travel or work away from Penticton but want to remain connected. People who are unable to attend due to health reasons.

People who move to town and want to check us out.

Home churches elsewhere in the country.

"Though we've never met in person I feel like I'm an honorary member of Grace".

The components developed by the BigBlueButton project are available under the GNU Lesser General Public License. BigBlueButton incorporates the red5phone project, which is developed under the GPL license.