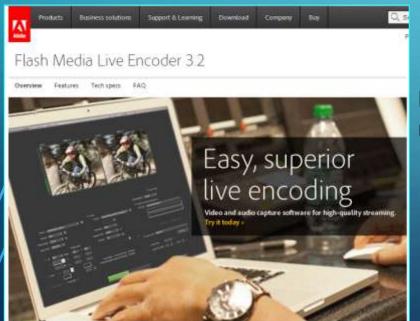

- Adobe FMLE 3.2 Free to use but limited to flash output. http://www.adobe.com/ca/products/flashmedia-encoder.html
  - Livestream.com
     Free web based tools.

http://new.livestream.com/live-video-tools