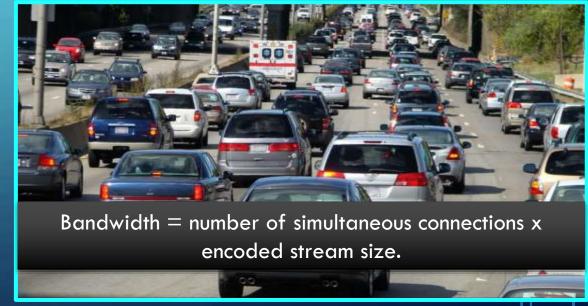

# Broadcasting Equipment.

- Intel i5-i7 3.0ghz quad core computer, Windows or Mac with a minimum of 8gb ram and 1 Terabyte hard drive. Two monitors help but one will do. HD USB camera, 2 would be better. IP Cameras are even better. Each camera needs a separate USB bus card in the computer.
- You'll need a separate computer for Propresenter or Powerpoint for the in house projection. Encoding is cpu intensive so don't bother trying to do it all on one computer.
- Audio needs to be fed from your live mixing console.
- Internet connection capable of sufficient upload bandwidth. Isolate the router from all other WiFi or in house activity.