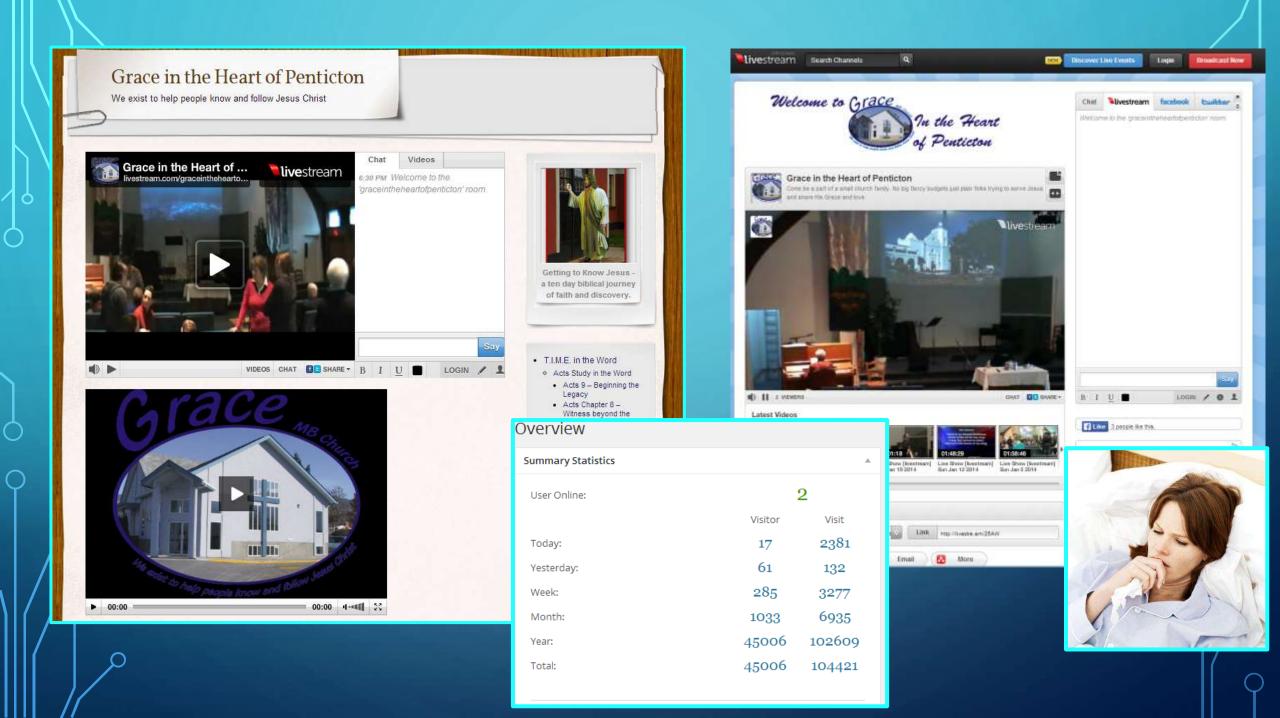

We exist to help people know and follow Jesus Christ

nat Videos

6:30 PM Welcome to the 'graceintheheartofpenticton' room.

Getting to Know Jesus a ten day biblical journey of faith and discovery.

- T.I.M.E. in the Word
- · Acts Study in the Word
- Acts 9 Beginning the Legacy
- Acts Chapter 8 –
  Witness beyond the home.
- Acts Chapter 7
- Acts chapter 6
- Acts Chapter 5
- Acts Chapter 4
- Acts Chapter 3
- · Acts Chapter 2
- Acts Chapter 1
- T.I.M.E. to grow where you are planted
- . In the Word with Brian Bird
- A Study on Ephesians
   (Chapter 3)
- A Study on Ephesians (Chapter 2)
- A study on Ephesians (Chapter 1)

# WHO IS CONNECTING?

People around the world?
People from Grace who work on Sundays.

People who travel or work away from Penticton but want to remain connected. People who are unable to attend due to health reasons.

People who move to town and want to check us out.

Home churches elsewhere in the country.

"Though we've never met in person I feel like I'm an honorary member of Grace".

The components developed by the BigBlueButton project are available under the GNU Lesser General Public License. BigBlueButton incorporates the red5phone project, which is developed under the GPL license.