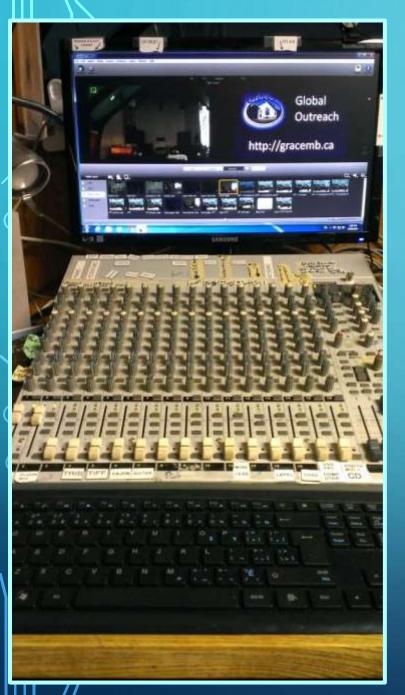

# Broadcasting Equipment.

- Intel i5-i7 3.0ghz quad core computer, Windows or Mac with a minimum of 8gb ram and 1 Terabyte hard drive. Two monitors help but one will do. HD USB camera, 2 would be better. IP Cameras are even better. Each camera needs a separate USB bus card in the computer.
- You'll need a separate computer for Propresenter or Powerpoint for the in house projection. Encoding is cpu intensive so don't bother trying to do it all on one computer.
- Audio needs to be fed from your live mixing console.
- Internet connection capable of sufficient upload bandwidth. Isolate the router from all other WiFi or in house activity.