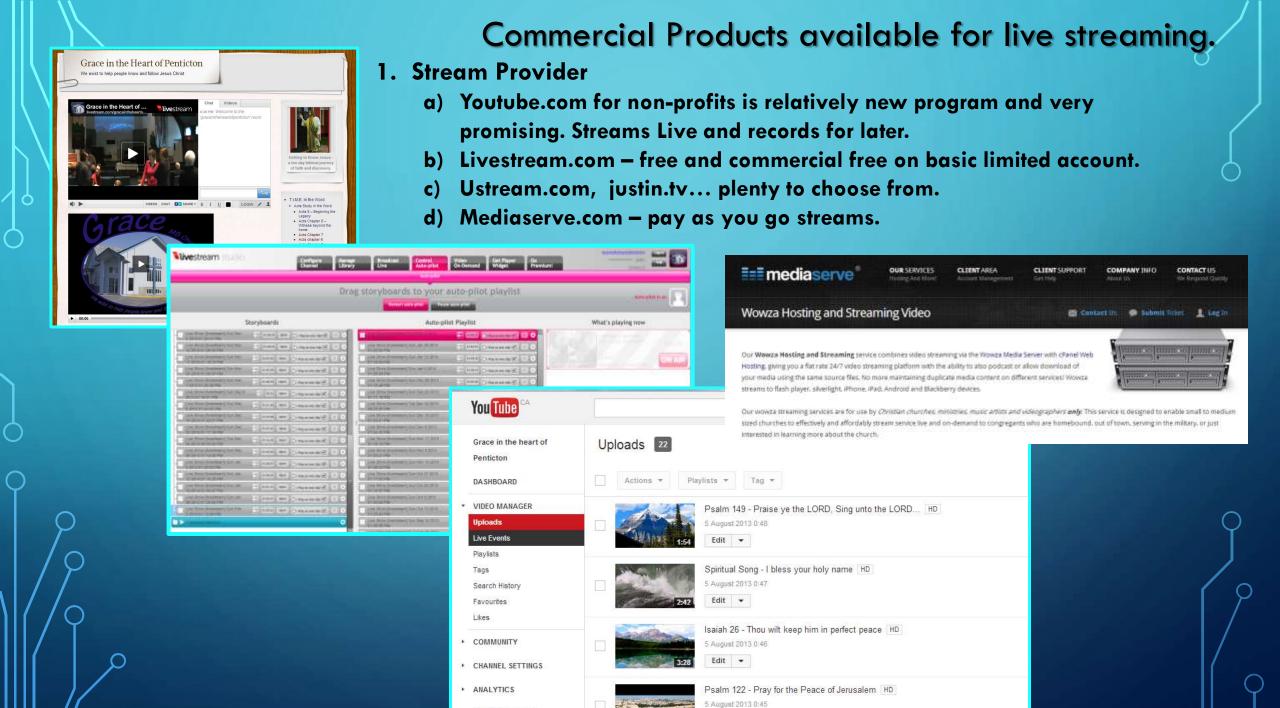

## Suggested Software

- Wirecast full version, multiple cameras and streams as well as recording to disk.
   http://www.telestream.net/wirecast/overview.htm
- Wirecast for Youtube Free version for nonprofits to use on Youtube. Limited functionality.

- Adobe FMLE 3.2 Free to use but limited to flash output. http://www.adobe.com/ca/products/flashmedia-encoder.html
  - Livestream.com
     Free web based tools.

http://new.livestream.com/live-video-tools