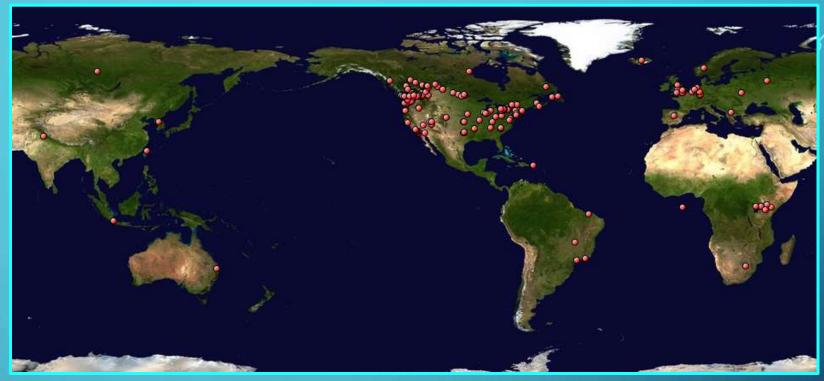

# WHO IS CONNECTING?

People around the world?
People from Grace who work on Sundays.

People who travel or work away from Penticton but want to remain connected. People who are unable to attend due to health reasons.

People who move to town and want to check us out.

Home churches elsewhere in the country.

"Though we've never met in person I feel like I'm an honorary member of Grace".

The components developed by the BigBlueButton project are available under the GNU Lesser General Public License. BigBlueButton incorporates the red5phone project, which is developed under the GPL license.