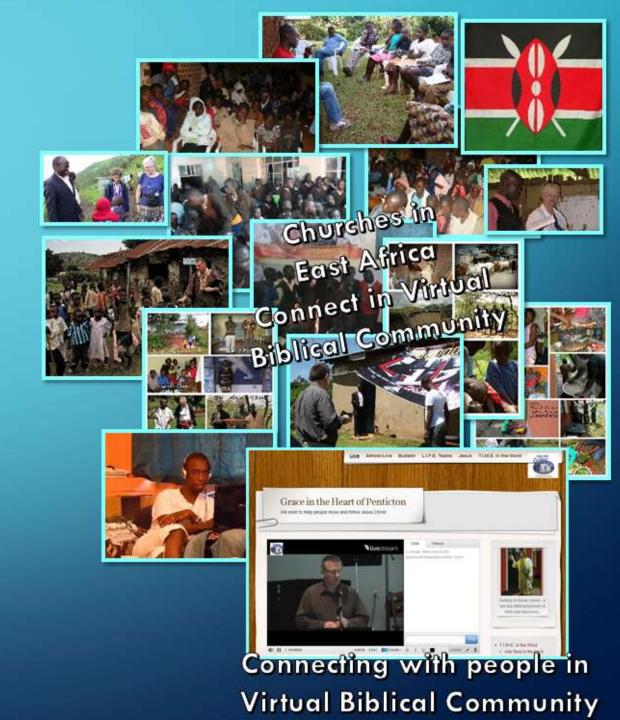

# Virtual Biblical Community A case study of Grace in the Heart of Penticton

REV. BLAKE WAGNER, BAIS, GEEK

17 III Norway

On mission for Christ

Connecting with people in Virtual Biblical Community

http://gracemb.ca/live

# Connecting with people in Virtual Biblical Community