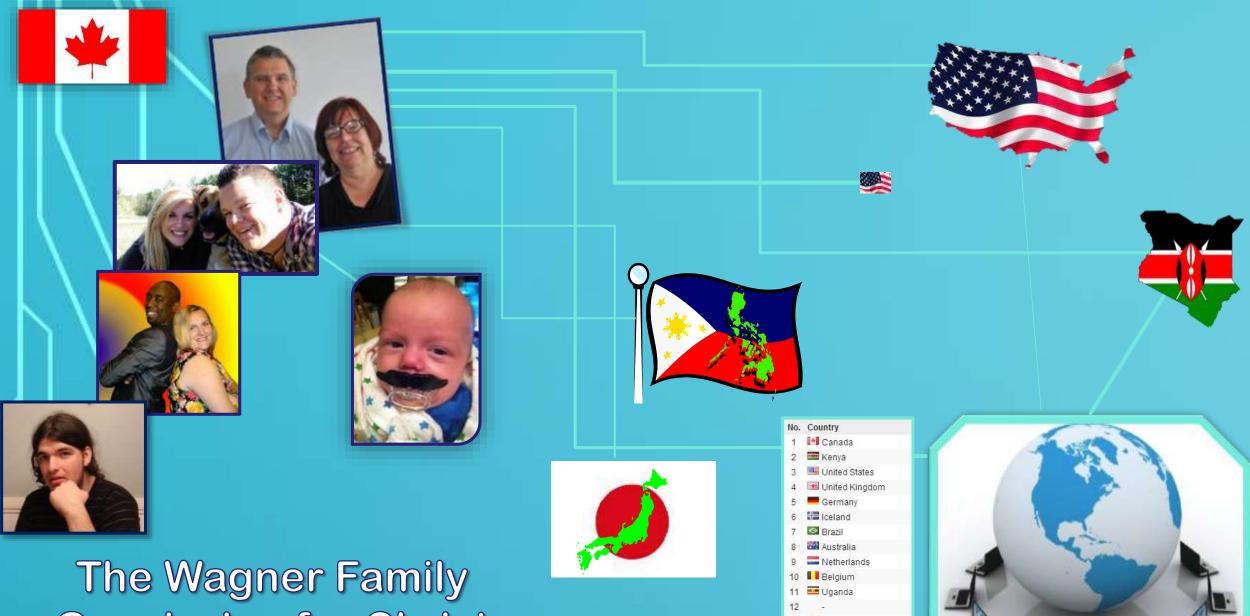

# Connecting with people in Virtual Biblical Community

# WHO IS CONNECTING?

People around the world?
People from Grace who work on Sundays.

People who travel or work away from Penticton but want to remain connected. People who are unable to attend due to health reasons.

People who move to town and want to check us out.

Home churches elsewhere in the country.

"Though we've never met in person I feel like I'm an honorary member of Grace".

The components developed by the BigBlueButton project are available under the GNU Lesser General Public License. BigBlueButton incorporates the red5phone project, which is developed under the GPL license.